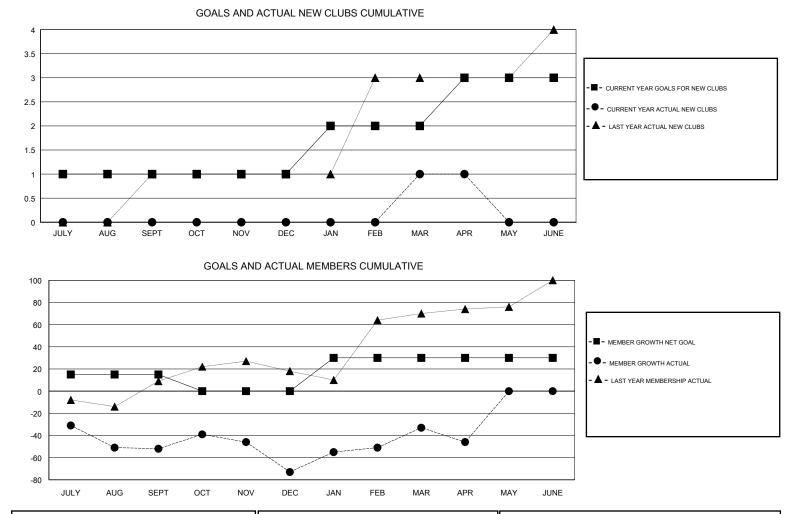

## GMT CA

| Clubs         |               |           |               | Members               |                           |                         |                                                    |  |  |
|---------------|---------------|-----------|---------------|-----------------------|---------------------------|-------------------------|----------------------------------------------------|--|--|
|               | RESULTS FOR   | 2017-2018 |               | RESULTS FOR 2017-2018 |                           |                         |                                                    |  |  |
| QUARTER       | NEW CLUB GOAL | NEW CLUBS | DROPPED CLUBS | QUARTER               | MEMBER GROWTH NET<br>GOAL | MEMBER GROWTH<br>ACTUAL | DROPPED<br>MEMBERS ACTUAL<br>(including transfers) |  |  |
| JULY/AUG/SEPT | 1             | 0         | 0             | JULY/AUG/SEPT         | 15                        | 36                      | 80                                                 |  |  |
| OCT/NOV/DEC   | 0             | 0         | 1             | OCT/NOV/DEC           | -15                       | 46                      | 65                                                 |  |  |
| JAN/FEB/MAR   | 1             | 1         | 0             | JAN/FEB/MAR           | 30                        | 77                      | 33                                                 |  |  |
| APR/MAY/JUNE  | 1             | 0         | 0             | APR/MAY/JUNE          | 0                         | 12                      | 23                                                 |  |  |